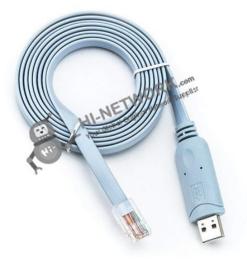

#### Overview

Console Cable 6ft with RJ45 and USB

#### **Quick Specification**

| SKU      | CAB-CONSOLE-USB-RJ45     |
|----------|--------------------------|
| Features | 6 ft                     |
|          | Light Blue               |
|          | USB A to RJ45            |
|          | RS232 Protocol           |
|          | FTDI                     |
|          | Plug-and-Play            |
|          | 100% Compatible          |
|          | USB 2.0 (1.1 compatible) |