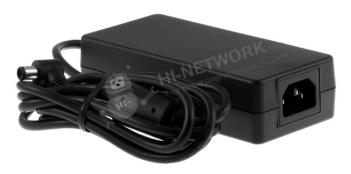

### **CP-PWR-CUBE-4** Datasheet



Get a Quote

### Overview

The Cisco Power Cube 4 allows users to power their compatible Cisco IP phone when Power over Ethernet (PoE) is not available on their network.

#### **Quick Specification**

Figure 1 shows the appearance of CP-PWR-CUBE-4.



### **Product Features**

Cisco OEM Version

48V

Supports up to 44W

Required when PoE switch is not available on your network

#### **Compatible Phones**

8800 Series – 8811, 8841, 8845, 8851, 8851NR, 8861, 8865 IP Phones 8900 Series – 8961 IP Phone 9900 Series – 9951, 9971 IP Phones

#### **Get More Information**

Do you have any question about the CP-PWR-CUBE-4?

Contact us now via info@hi-network.com.





# Specification

Cisco Unified IP Phone & Power - IP Phone power transformer for the 89/9900 phone series.

### Want to Buy

| Get a Quote                 |                             |                       |                              |
|-----------------------------|-----------------------------|-----------------------|------------------------------|
| $\boxed{\bigcirc}$